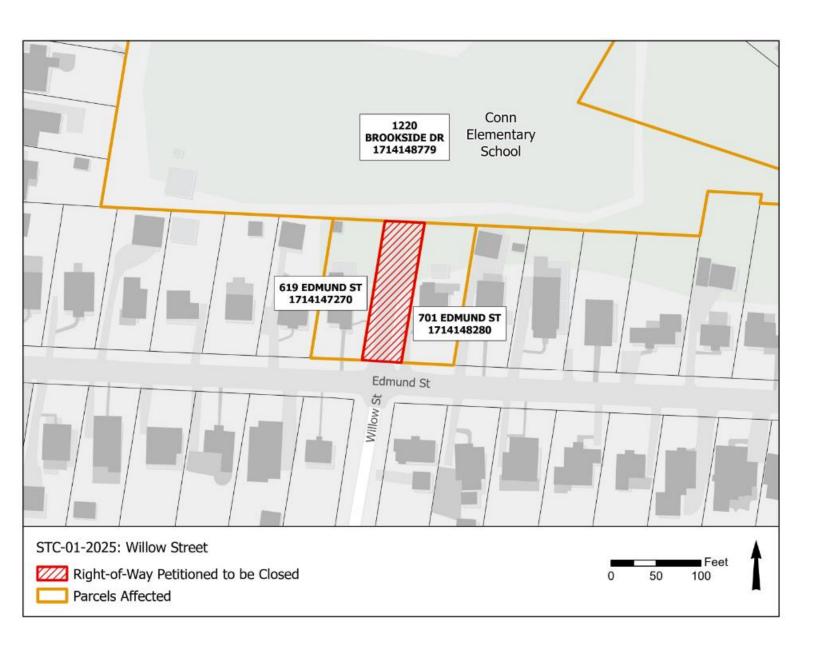

Mr. Ryan Reid has petitioned the City of Raleigh to close approximately .16 acre of right-of-way on the north side of Edmund Street. The case is designated Street Closing STC-01-2025: Willow Street Right-of-Way.

- The right-of-way dedication was platted in 1920 (Wake County BM 1920 PG 232)
- The applicant is requesting permission to close Willow Street right-of-way without signature from adjacent neighbor at 619 Edmund Street.
- Applicant intends to build a new single-family residence at 701 Edmunds Street.
- The city proposes a contingency that the closure is only effective upon the platting of the new right-of-way and consideration of the value of this currently public asset, valued per appraisal at \$163,000.

1 Description of portions of street or alley (to be closed):

Between 701 Edmund St. and 619 Edmund St. there is an unimproved dead-end portion of Willow St. public ROW that is 44' wide and 160' deep. The 44' width is frontage along Edmund St. to the south, and the north end of the ROW abuts Conn Elementary's land owned by Wake County Board of Education. This is an unimproved alley that is not being used or maintained by the City that is unlikely to ever be developed as a through street as there is a large ditch/stream that is in between the ROW and the parking lot of Conn Elementary. The ROW was originally recorded as part of the Subdivision of W.L. Johnson and E.B.Crow on BM1920, page 232 that later became the Albemarle Housing Co. subdivision recorded on BM1947, page 19. There was a similar ROW originally recorded as part of this subdivision for Edmund St. to extend west of Brookside Dr., and that ROW has since been closed showing a precedence for closing a similar ROW. The original purpose of the Willow St. ROW that we are requesting to close was to allow access to a 2.923 acre piece of land with original address of 1207 Willow St. that had been owned by various developers before being transferred to the Wake County Board of Education in 2018 as recorded on Book 2018, Page 981. With the Wake County Board of Education's acquisition of this land in 2018 and combination of it with their existing property the new property is no longer landlocked as the previous property was without the Willow St. ROW, and there is no longer a current need for the ROW to exist.