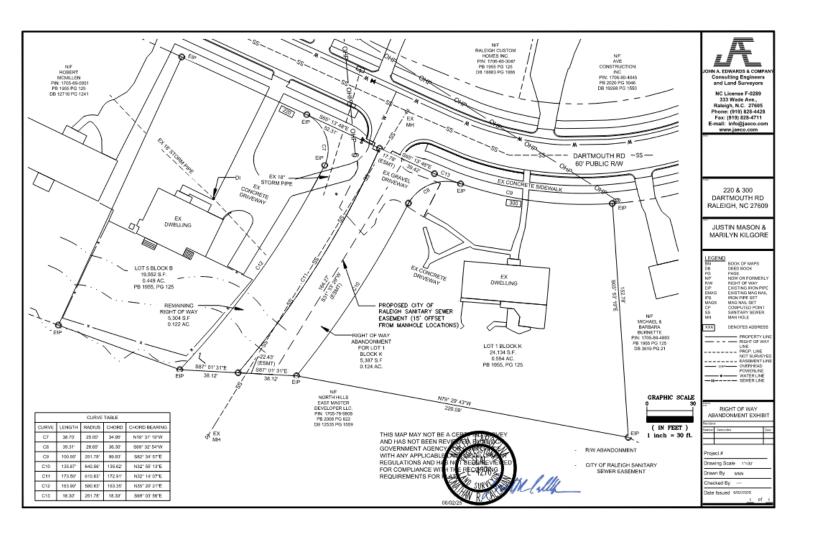

The closure of this right-of-way as requested does not align with Policy T 2.7 in the 2030 Comprehensive Plan and prior City Council approvals due to its lack of being in the public interest.

Attached are the street closing petition summary information submitted by the applicant and a map of the proposed closure area.

## Street Closing Petition Permanent Closing of Public Streets and Alleys

Office of Transportation Planning | 222 West Hargett Street, Suite 400 | Raleigh NC, 27601 | 919-996-3030

| d                                                                                                                                                                                                                                                                                                                                                                                                                                                                                                                                                                                                                                                                                                                                                                                                                                                                                                                                                                                                                                                                                                                                                                                                                                                                                                                                                                                                                                                                                                                                                            | This section shall apply to any street or public alley that has been irrevocably dedicated to the public, without regard to whether it has actually been opened.                                                            |  |  |  |  |  |
|--------------------------------------------------------------------------------------------------------------------------------------------------------------------------------------------------------------------------------------------------------------------------------------------------------------------------------------------------------------------------------------------------------------------------------------------------------------------------------------------------------------------------------------------------------------------------------------------------------------------------------------------------------------------------------------------------------------------------------------------------------------------------------------------------------------------------------------------------------------------------------------------------------------------------------------------------------------------------------------------------------------------------------------------------------------------------------------------------------------------------------------------------------------------------------------------------------------------------------------------------------------------------------------------------------------------------------------------------------------------------------------------------------------------------------------------------------------------------------------------------------------------------------------------------------------|-----------------------------------------------------------------------------------------------------------------------------------------------------------------------------------------------------------------------------|--|--|--|--|--|
| е                                                                                                                                                                                                                                                                                                                                                                                                                                                                                                                                                                                                                                                                                                                                                                                                                                                                                                                                                                                                                                                                                                                                                                                                                                                                                                                                                                                                                                                                                                                                                            | No street or alley under the control of the Department of Transportation may be closed unless the Department of Transportation consents thereto (1971, c. 698, s. 1; 1973, c. 426, s.47; c. 507, s. 5; 1977, c.464, s. 34). |  |  |  |  |  |
|                                                                                                                                                                                                                                                                                                                                                                                                                                                                                                                                                                                                                                                                                                                                                                                                                                                                                                                                                                                                                                                                                                                                                                                                                                                                                                                                                                                                                                                                                                                                                              | Section C: Summary Information                                                                                                                                                                                              |  |  |  |  |  |
| 1                                                                                                                                                                                                                                                                                                                                                                                                                                                                                                                                                                                                                                                                                                                                                                                                                                                                                                                                                                                                                                                                                                                                                                                                                                                                                                                                                                                                                                                                                                                                                            | Description of portions of street or alley (to be closed):                                                                                                                                                                  |  |  |  |  |  |
| EASTERN HALF OF TENTH STREET R/W ABANDOMENT SITUATED IN THE RALEIGH, WAKE COUNTY, NORTH CAROLINA AND MORE PARTICULARLY DESCRIBED AS FOLLOWS BEGINNING AT AN EXISTING IRON PIPE ON THE SOUTHERN R/W OF DARTMOUTH RD, SAID PIPE BEING ON THE NORTHERN LIMITS OF LOT 1 OF BLOCK "K" AS SHOWN IN BOOK OF MAPS 1955, PAGE 125 OF THE WAKE COUNTY REGISTRY, SAID PIPE HAVING NORTH CAROLINA GRID COORDINATES OF N=759,920.74 AND E=2,108,326.80'; THENCE FROM THE POINT OF BEGINNING, ALONG THE EASTERN RIGHT OF WAY OF TENTH STREET, WITH A CURVE TO THE LEFT, HAVING AN ARC LENGTH OF 39.34 FEET, A RADIUS OF 28.65 FEET, AND A CHORD BEARING SOUTH 69° 31' 02" WEST FOR A DISTANCE OF 36.32 FEET TO A POINT; THENCE ALONG A CURVE TO THE RIGHT, HAVING AN ARC LENGTH OF 134.34 FEET, A RADIUS OF 640.56 FEET, AND A CHORD BEARING SOUTH 32° 59' 19" WEST FOR A DISTANCE OF 38.12 FEET TO AN EXISTING IRON PIPE; THENCE, NORTH 87° 01' 31" WEST FOR A DISTANCE OF 38.12 FEET TO AN POINT; THENCE ALONG A CURVE TO THE LEFT, HAVING AN ARC LENGTH OF 173.50 FEET, A RADIUS OF 610.63 FEET AND A CHORD BEARING OF NORTH 32° 14' 07" EAST FOR A DISTANCE OF 172.91 FEET TO AN POINT; THENCE SOUTH 65° 13' 48" EAST FOR A DISTANCE OF 39.42 FEET TO AN EXISTING IRON PIPE THENCE ALONG A CURVE TO THE LEFT, HAVING AN ARC LENGTH OF 18.30 FEET, A RADIUS OF 251.78 FEET, AND A CHORD BEARING SOUTH 69° 03' 56" EAST FOR A DISTANCE OF 18.30 FEET TO AN EXISTING IRON PIPE, SAID PIPE BEING THE POINT AND PLACE OF BEGINNING, AND CONTAINING 5,387 S.F. OR 0.1237 AC. |                                                                                                                                                                                                                             |  |  |  |  |  |
| 2                                                                                                                                                                                                                                                                                                                                                                                                                                                                                                                                                                                                                                                                                                                                                                                                                                                                                                                                                                                                                                                                                                                                                                                                                                                                                                                                                                                                                                                                                                                                                            | Reason for closing the street:                                                                                                                                                                                              |  |  |  |  |  |
| Unim                                                                                                                                                                                                                                                                                                                                                                                                                                                                                                                                                                                                                                                                                                                                                                                                                                                                                                                                                                                                                                                                                                                                                                                                                                                                                                                                                                                                                                                                                                                                                         | proved r/w that will not be connected to street system.                                                                                                                                                                     |  |  |  |  |  |